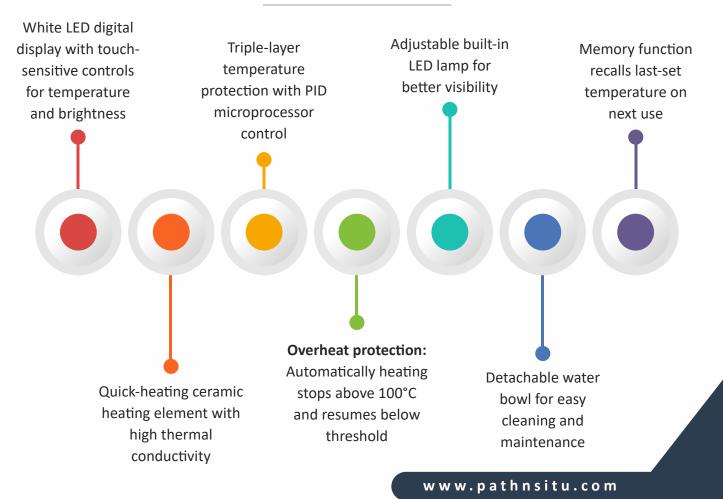

#### DESCRIPTION

The Water Bath, Model (WB2), is specifically engineered for the controlled flotation and retrieval of paraffinembedded tissue sections during microtomy. By maintaining a uniform and accurately regulated water temperature, the bath facilitates optimal expansion and flattening of tissue sections, thereby preserving morphological integrity and minimizing artifacts. This instrument is essential for histopathological applications, ensuring consistent section quality prior to mounting on glass slides.

#### **TECHNICAL SPECIFICATION**

| PARAMETER                     | DETAILS                                            |
|-------------------------------|----------------------------------------------------|
| Working Voltage               | AC 100V–120V / AC 220V–240V                        |
| Frequency                     | 50Hz / 60Hz                                        |
| Fuse                          | F6A L 250VAC / F12A L 125VAC                       |
| Power                         | 350W                                               |
| Display Type                  | White LED digital                                  |
| Interface Type                | Touch buttons                                      |
| Overall Dimensions (L×W×H)    | 375 × 330 × 130 mm                                 |
| Net Weight                    | 6 kg                                               |
| Temperature Range             | 0°C to 99°C (will not drop below room temperature) |
| Temperature Control Precision | ±1°C                                               |
| Temperature Adjustment        | 0.5°C increments (long press for fast adjustment)  |
| Lighting Brightness           | Adjustable (Levels 0 to 5)                         |
| Heating Time                  | 30-40 minutes                                      |
| Water bowl capacity           | 2 Liters                                           |